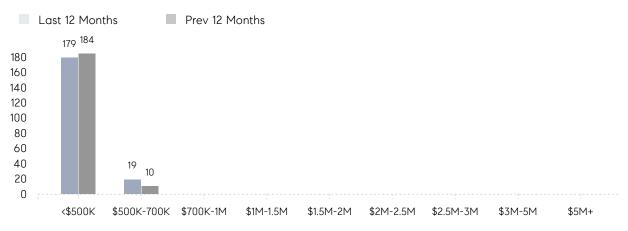

| 103%      |          |
|                | AVERAGE SOLD PRICE | \$426,900 | \$384,300 | 11%      |
|                | # OF CONTRACTS     | 8         | 6         | 33%      |
|                | NEW LISTINGS       | 6         | 13        | -54%     |
| Condo/Co-op/TH | AVERAGE DOM        | 27        | 58        | -53%     |
|                | % OF ASKING PRICE  | 100%      | 97%       |          |
|                | AVERAGE SOLD PRICE | \$340,600 | \$236,600 | 44%      |
|                | # OF CONTRACTS     | 1         | 4         | -75%     |
|                | NEW LISTINGS       | 1         | 6         | -83%     |
|                |                    |           |           |          |

# Woodbridge Township

#### JANUARY 2022

#### Monthly Inventory



### Contracts By Price Range



### Listings By Price Range



COMPASS

 $\sim$   $\sim$   $\sim$   $\sim$   $\sim$ / / / / / / / //// | | | | | / ------

Compass makes no representations or warranties, express or implied, with respect to future market conditions or prices of residential product at the time the subject property or any competitive property is complete and ready for occupancy or with respect to any report, study, finding, recommendation or other information provided by Compass herein. Moreover, no warranty, express or implied, is made or should be assumed regarding the accuracy, adequacy, completeness, legality, reliability, merchantability or fitness for a particular purpose of any information, in part or whole, contained herein. All material is presented with the understanding that Compass shall not be