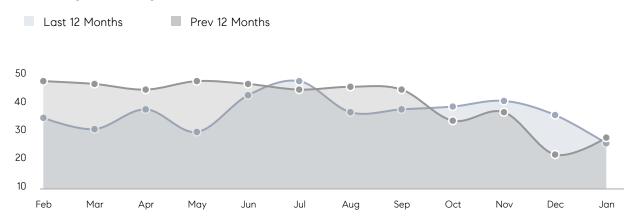

| % OF ASKING PRICE  | 101%      | 103%      |          |
|                | AVERAGE SOLD PRICE | \$426,900 | \$384,300 | 11%      |
|                | # OF CONTRACTS     | 8         | 6         | 33%      |
|                | NEW LISTINGS       | 6         | 13        | -54%     |
| Condo/Co-op/TH | AVERAGE DOM        | 27        | 58        | -53%     |
|                | % OF ASKING PRICE  | 100%      | 97%       |          |
|                | AVERAGE SOLD PRICE | \$340,600 | \$236,600 | 44%      |
|                | # OF CONTRACTS     | 1         | 4         | -75%     |
|                | NEW LISTINGS       | 1         | 6         | -83%     |
|                |                    |           |           |          |

# Woodbridge Township

#### JANUARY 2022

#### Monthly Inventory



### Contracts By Price Range



### Listings By Price Range



COMPASS

 $\sim$   $\sim$   $\sim$   $\sim$   $\sim$ / / / / / / / //// | | | | | / ------

Compass makes no representations or warranties, express or implied, with respect to future market conditions or prices of residential product at the time the subject property or any competitive property is complete and ready for occupancy or with respect to any report, study, finding, recommendation or other information provided by Compass herein. Moreover, no warranty, express or implied, is made or should be assumed regarding the accuracy, adequacy, completeness, legality, reliability, merchantability or fitness for a particular purpose of any information, in part or whole, contained herein. All material is presented with the underst